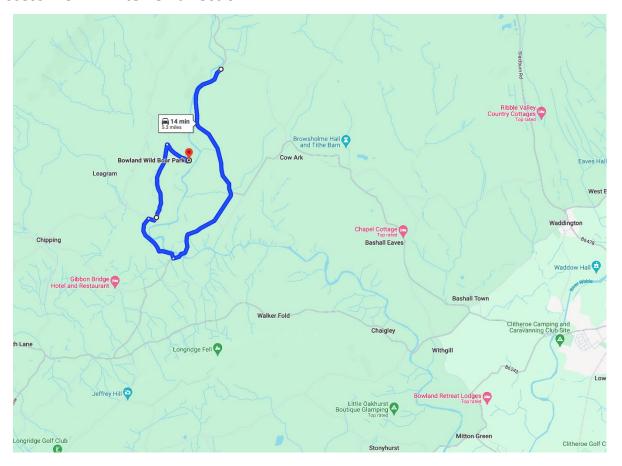

## Long Knots, Wild Boar Park - Prepaid Ticket Holder Access Point Route 2

## **Access From Whitewell direction**

Follow the prescribed route to ensure that you do not encounter sections of closed roads. You will need to present your QR code at the road closure to gain access.

## Route detail starting at What3Words ///hypocrite.brave.brew

- Follow Dunsop Road for 3.1 miles and after Doefoed Bridge turn right signposted Little Bowland
  - Arrive at the pre-paid ticket holder access point. Here you will need to show you QR code. Proceed to the prescribed route to the Wild Boar Park car parking.
- 2. Follow the road for 0.7 of a mile, the turn right onto Little Bowland Road
- 3. After 1.1 miles turn right into the Wild Boar Park entrance and follow signs to the Car Park